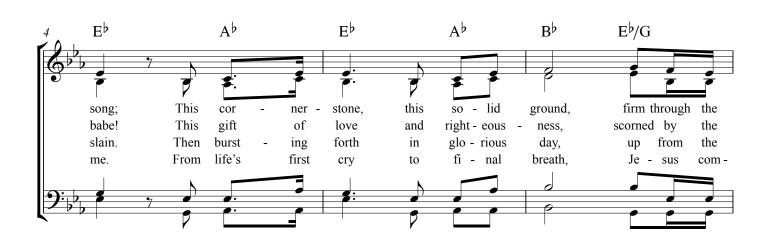

## In Christ Alone

Words and Music by Keith Getty and Stuart Townend

Copyright © 2001 Thankyou Music/Adm. by worshiptogether.com songs excl. UK & Europe, adm. by Kingsway Music. tym@kingsway.co.uk. Used by permission.

In Christ Alone (Hymnal: Key of Eb)

In Christ Alone (Hymnal: Key of Eb)