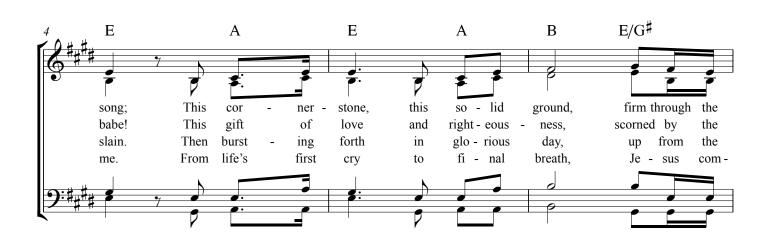

## In Christ Alone

Words and Music by Keith Getty and Stuart Townend







Copyright © 2001 Thankyou Music/Adm. by worshiptogether.com songs excl. UK & Europe, adm. by Kingsway Music. tym@kingsway.co.uk. Used by permission.

In Christ Alone (Hymnal: Key of Eb)







In Christ Alone (Hymnal: Key of Eb)

## In Christ Alone

Words and Music by Keith Getty and Stuart Townend







Copyright © 2001 Thankyou Music/Adm. by worshiptogether.com songs excl. UK & Europe, adm. by Kingsway Music. tym@kingsway.co.uk. Used by permission.

In Christ Alone (Hymnal: Key of E)







In Christ Alone (Hymnal: Key of E)

## In Christ Alone

Words and Music by Keith Getty and Stuart Townend

In Christ Alone (Hymnal: Key of D)







Copyright © 2001 Hainkyou Music/Admi. by Worshiptogethet.com songs excl. UK & Europe, adm. by Kingsway Music. tym@kingsway.co.uk. Used by permission.







In Christ Alone (Hymnal: Key of D)