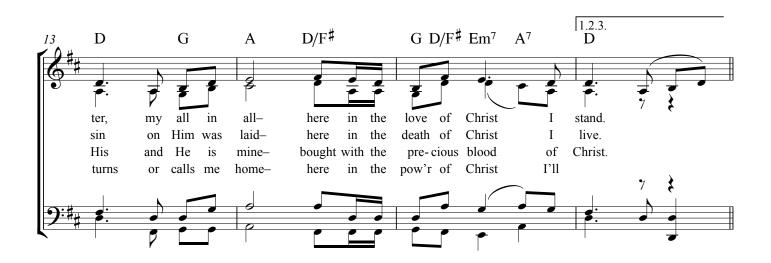

## In Christ Alone

Words and Music by Keith Getty and Stuart Townend

In Christ Alone (Hymnal: Key of D)

Copyright © 2001 Hainkyou Music/Admi. by Worshiptogethet.com songs excl. UK & Europe, adm. by Kingsway Music. tym@kingsway.co.uk. Used by permission.

In Christ Alone (Hymnal: Key of D)