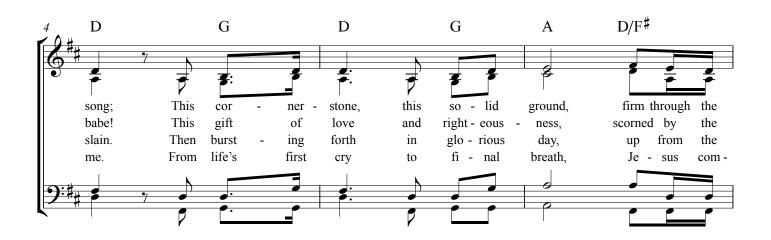

## In Christ Alone

Words and Music by Keith Getty and Stuart Townend

In Christ Alone (Hymnal: Key of D)

Copyright © 2001 Hainkyou Music/Admi. by Worshiptogethet.com songs excl. UK & Europe, adm. by Kingsway Music. tym@kingsway.co.uk. Used by permission.

In Christ Alone (Hymnal: Key of D)